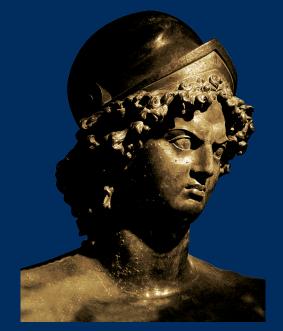

Zeugma was a splendid city where high-ranking officers resided, as the headquarters of the 4th legion was located there, and rich merchants lived due to the strategic advantages of the city.

Mars Statue

One of the unique artifacts displayed at Zeugma Mosaic Museum is a Statue of Mars, God of War. The Statue of Mars was found during rescue excavations in 2000 in an area that can be described as a basement, under the food pithoi in Poseidon Villa.