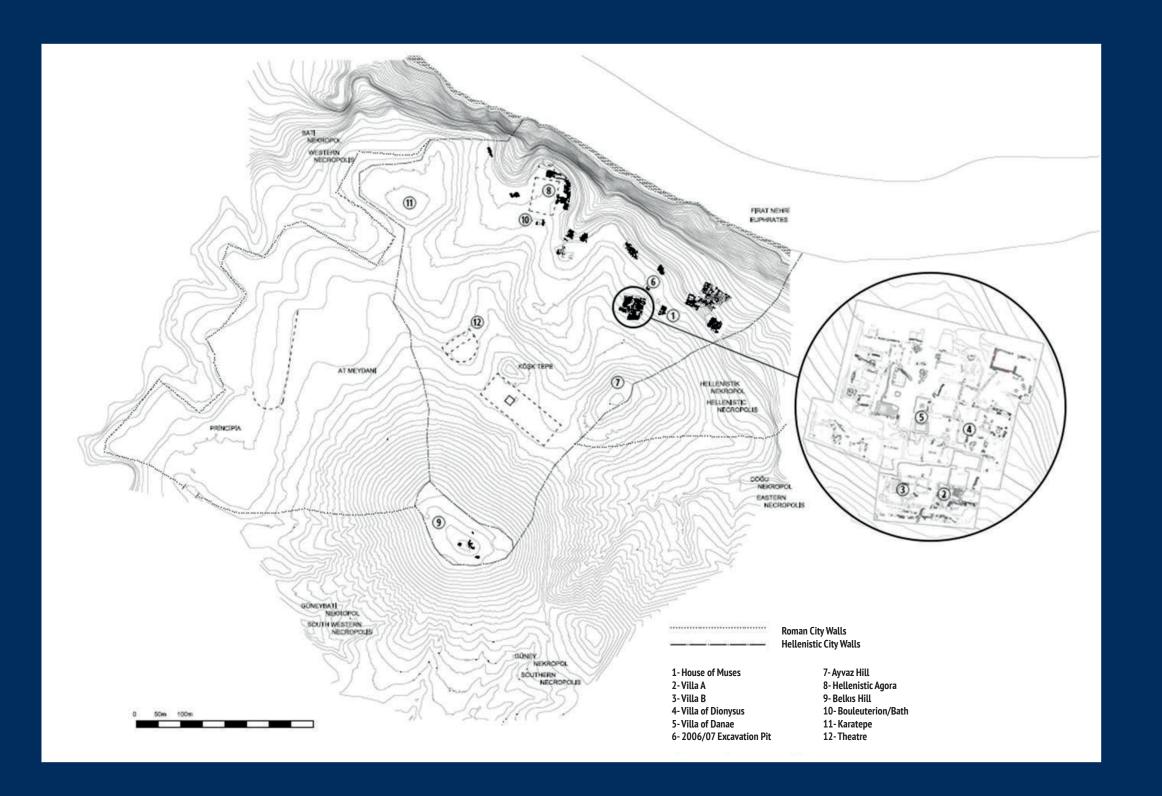

Zeugma was a splendid city where high-ranking officers resided, as the headquarters of the 4th legion was located there, and rich merchants lived due to the strategic advantages of the city.

Mars Statue