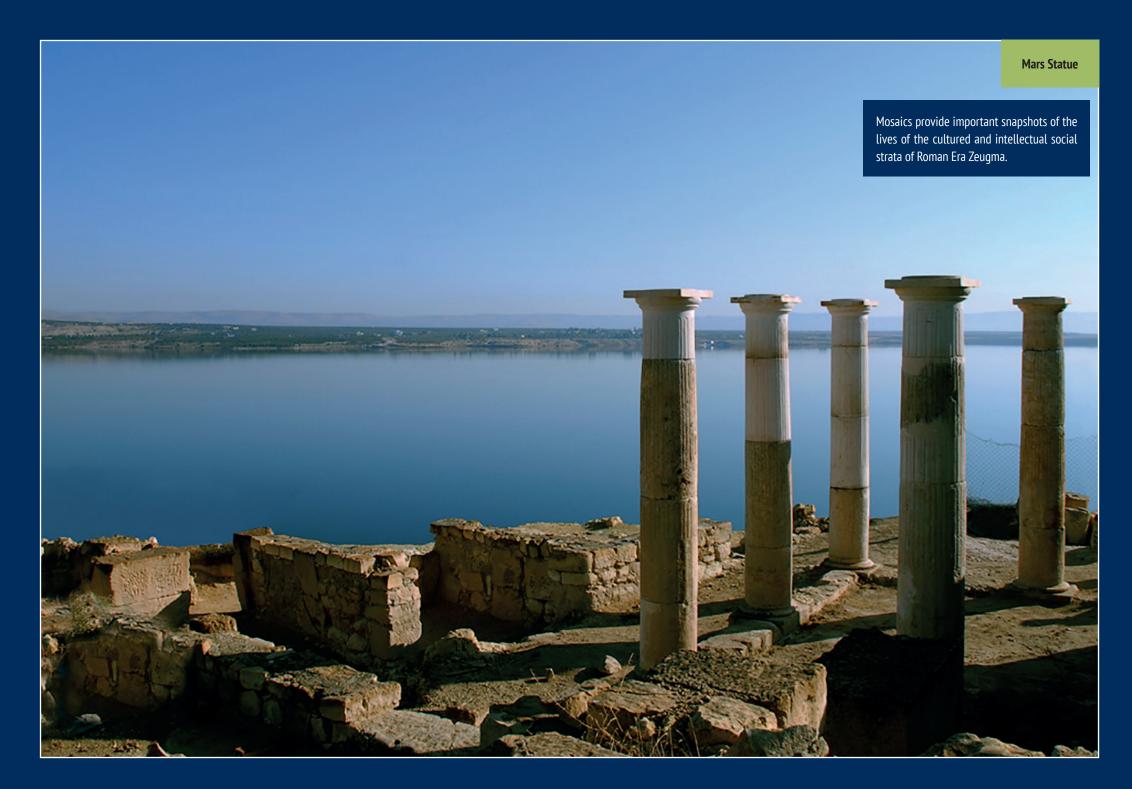

Zeugma was a splendid city where high-ranking officers resided, as the headquarters of the 4th legion was located there, and rich merchants lived due to the strategic advantages of the city.

Mars Statue