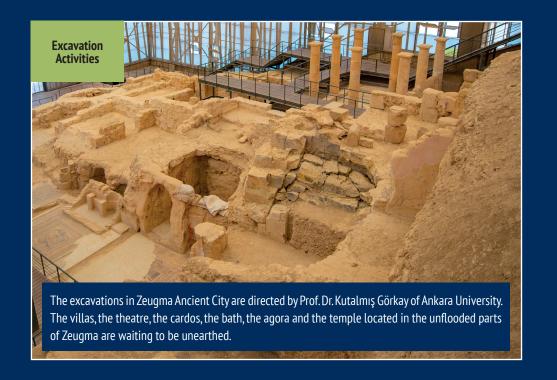

ry due to

Address: Belkıs Köyü, Nizip/Gaziantep

Please visit the web site for up-to-date information.



















Zeugma Gateway, which was founded by Seleukos I, one of the generals of Alexander the Great, means bridge. Zeugma, which experienced its heyday in the 2nd century CE, was one of the most important cities of Roman Empire.

Zeugma was a splendid city where high-ranking officers resided, as the headquarters of the 4th legion was located there, and rich merchants lived due to the strategic advantages of the city.

Mars Statue



One of the unique artifacts displayed at Zeugma Mosaic Museum is a Statue of Mars, God of War. The Statue of Mars was found during rescue excavations in 2000 in an area that can be described as a basement, under the food pithoi in Poseidon Villa.