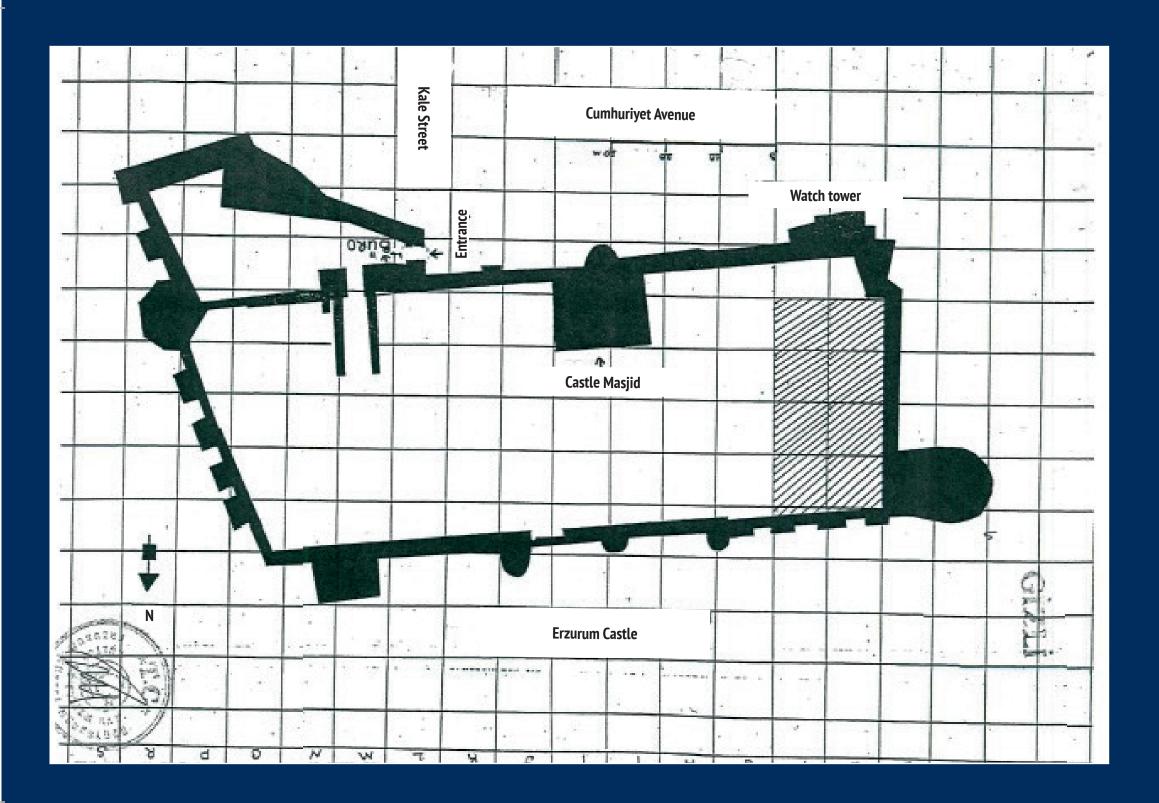

Please visit the web site for up-to-date information.

The construction of the Erzurum Castle dates back to 5th century. Along with Tepsi Minaret and Castle Masjid, which were built during Saltuqid Period, the Castle awaits its visitors to watch the panorama of the city.

Various architectural spaces, ceramics and small finds groups were unearthed in Erzurum Castle with the scientific excavations that have been continuing at regular intervals since 2000.