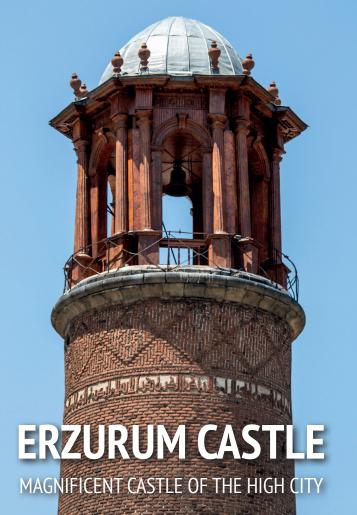

Please visit the web site for up-to-date information.

The construction of the Erzurum Castle dates back to 5th century. Along with Tepsi Minaret and Castle Masjid, which were built during Saltuqid Period, the Castle awaits its visitors to watch the panorama of the city.