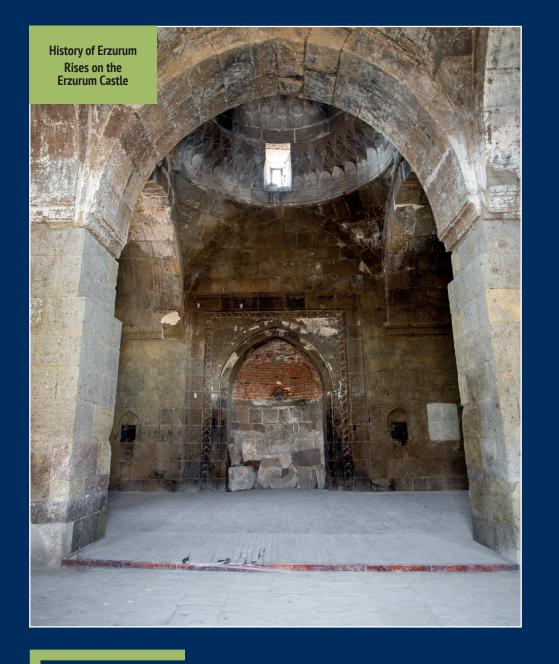

Please visit the web site for up-to-date information.

The construction of the Erzurum Castle dates back to 5th century. Along with Tepsi Minaret and Castle Masjid, which were built during Saltuqid Period, the Castle awaits its visitors to watch the panorama of the city.