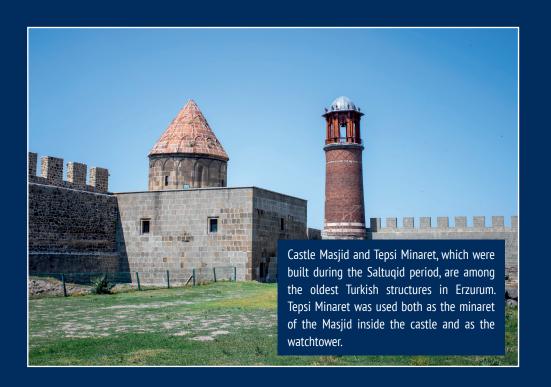

Please visit the web site for up-to-date information.

The construction of the Erzurum Castle dates back to 5th century. Along with Tepsi Minaret and Castle Masjid, which were built during Saltuqid Period, the Castle awaits its visitors to watch the panorama of the city.