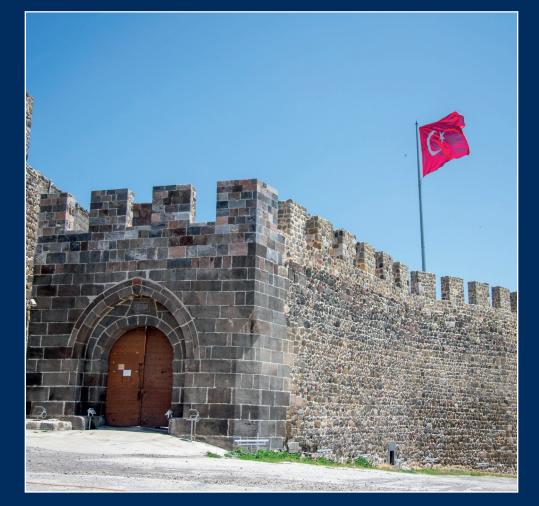

Please visit the web site for up-to-date information.

The construction of the Erzurum Castle dates back to 5th century. Along with Tepsi Minaret and Castle Masjid, which were built during Saltuqid Period, the Castle awaits its visitors to watch the panorama of the city.