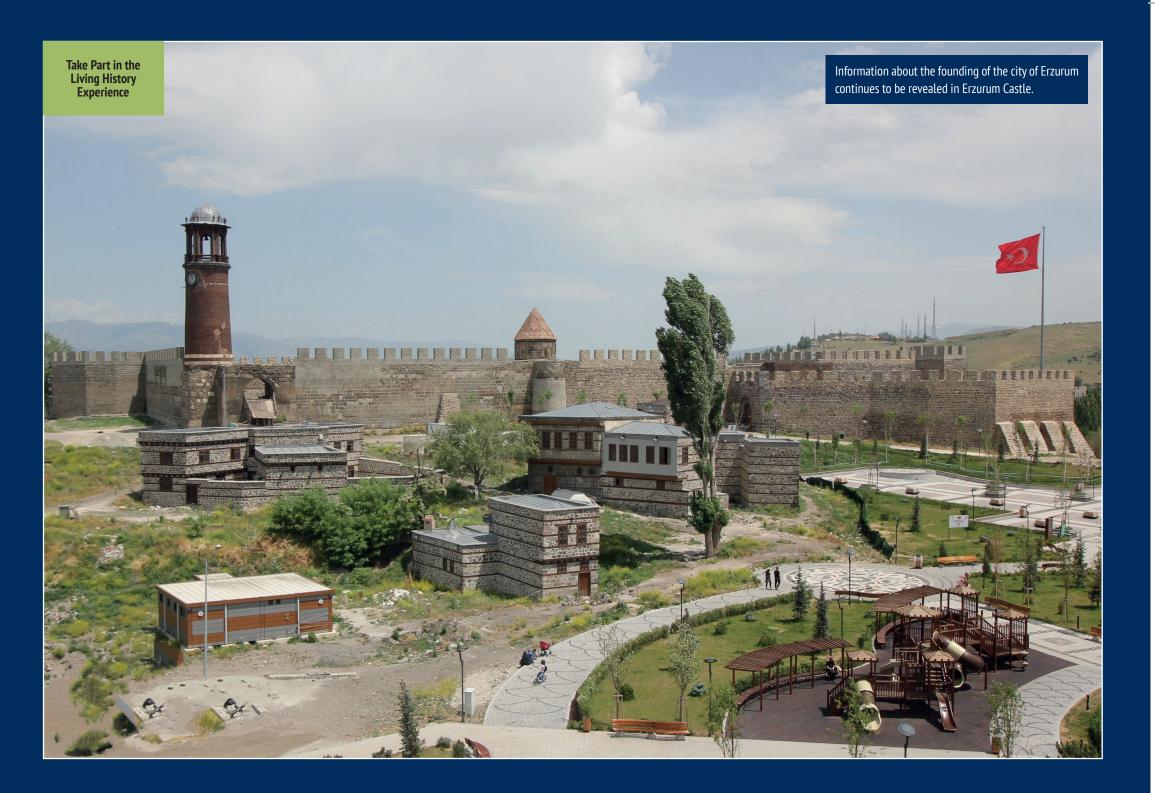

Please visit the web site for up-to-date information.

The construction of the Erzurum Castle dates back to 5th century. Along with Tepsi Minaret and Castle Masjid, which were built during Saltuqid Period, the Castle awaits its visitors to watch the panorama of the city.