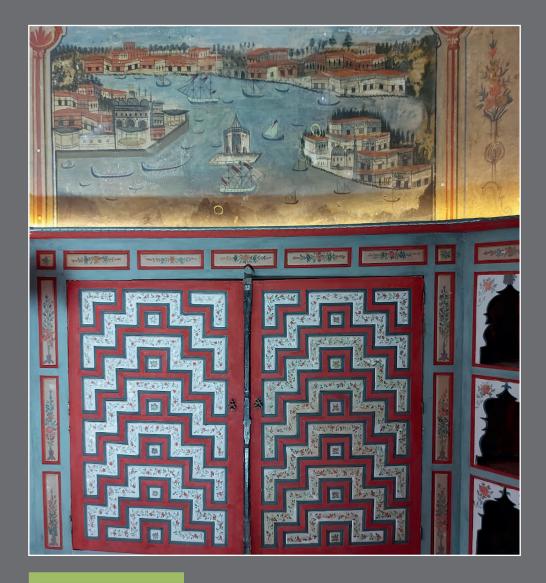

Wooden stairs adjacent to the kitchen wall lead to the upper floor. The front facade facing the garden extend outwards with arched elements in the form of portico. There are two rooms, one large and the other small, on the right, opening to the hall with iwan. The hand-painted floral and panoramic motifs that adorn the house date from the 19th century.