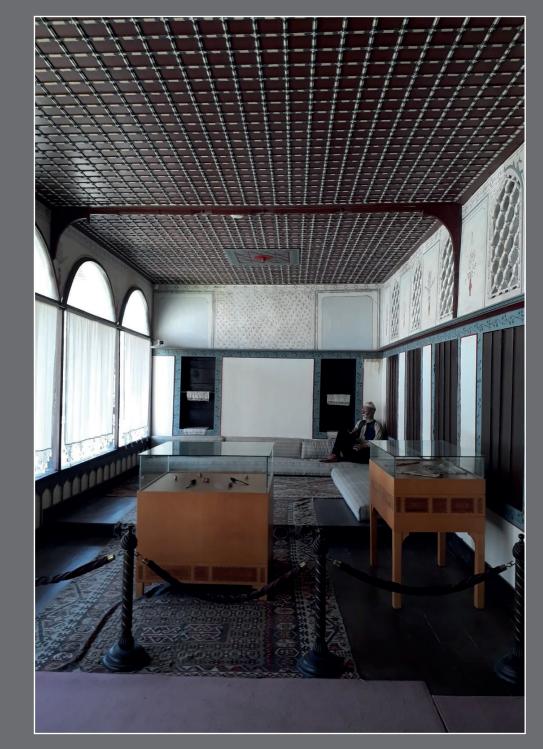

## **GENERAL DIRECTORATE FO** CULTURAL ASSETS AND MUSEUM

It is located at the centrum of the district of Yenisehir, 55 km from Bursa. It is estimated to be built by the Semaki family, who came to Anatolia from the town of Semah in Iran and settled in Yenisehir in the 18th century. The ground floor of the two-story house has a courtyard, kitchen and pantry on the right, and two winter rooms on the left side of the building.

Wooden stairs adjacent to the kitchen wall lead to the upper floor. The front facade facing the garden extend outwards with arched elements in the form of portico. There are two rooms, one large and the other small, on the right, opening to the hall with iwan. The hand-painted floral and panoramic motifs that adorn the house date from the 19th century.