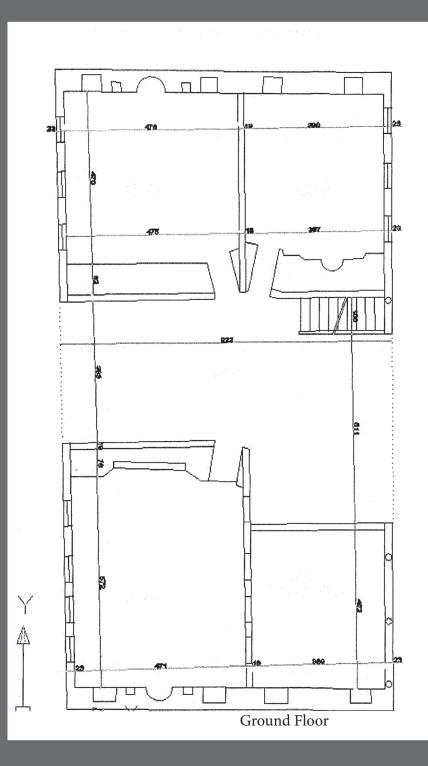

## **GENERAL DIRECTORATE FO** CULTURAL ASSETS AND MUSEUM

It is located at the centrum of the district of Yenisehir, 55 km from Bursa. It is estimated to be built by the Semaki family, who came to Anatolia from the town of Semah in Iran and settled in Yenisehir in the 18th century. The ground floor of the two-story house has a courtyard, kitchen and pantry on the right, and two winter rooms on the left side of the building.

Wooden stairs adjacent to the kitchen wall lead to the upper floor. The front facade facing the garden extend outwards with arched elements in the form of portico. There are two rooms, one large and the other small, on the right, opening to the hall with iwan. The hand-painted floral and panoramic motifs that adorn the house date from the 19th century.