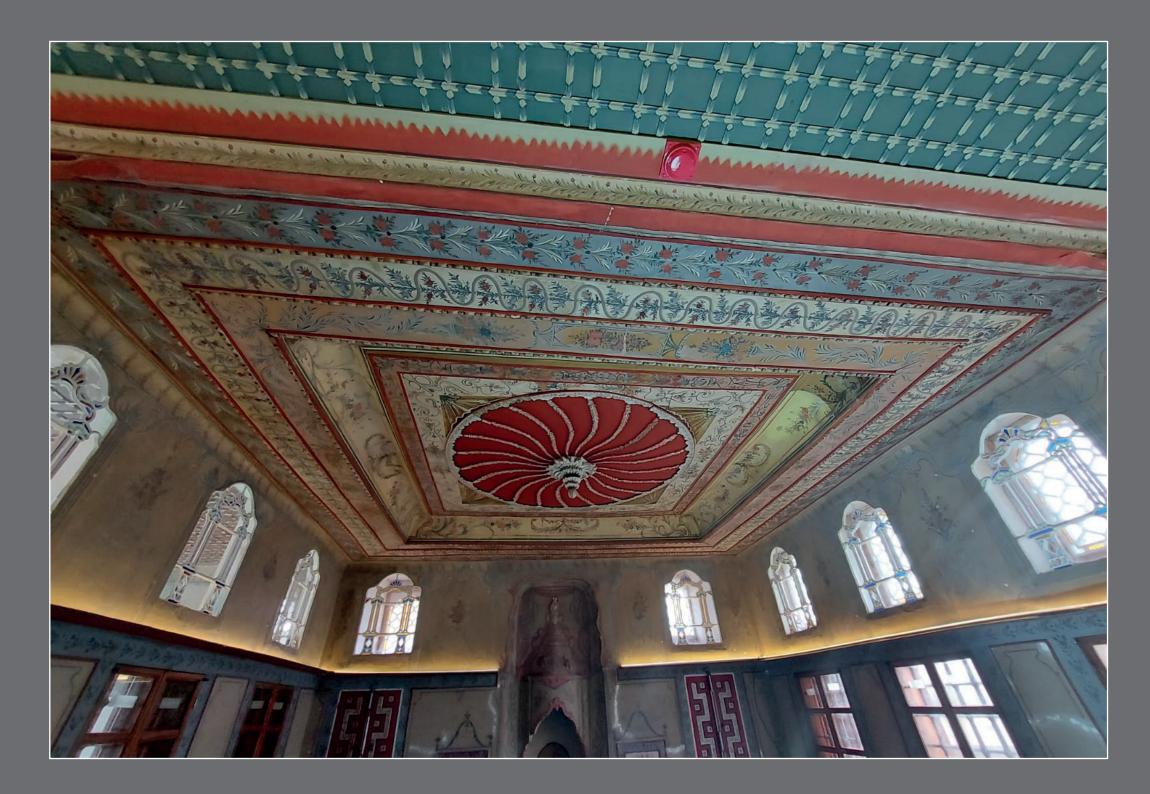

Wooden stairs adjacent to the kitchen wall lead to the upper floor. The front facade facing the garden extend outwards with arched elements in the form of portico. There are two rooms, one large and the other small, on the right, opening to the hall with iwan. The hand-painted floral and panoramic motifs that adorn the house date from the 19th century.