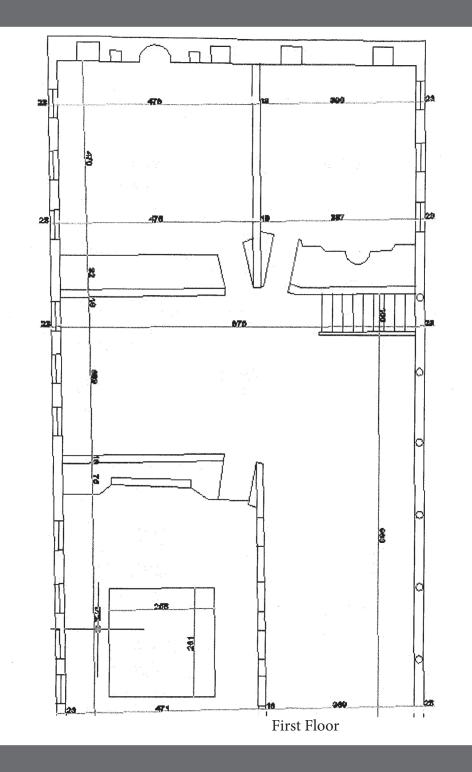

## **GENERAL DIRECTORATE FO** CULTURAL ASSETS AND MUSEUM

It is located at the centrum of the district of Yenisehir, 55 km from Bursa. It is estimated to be built by the Semaki family, who came to Anatolia from the town of Semah in Iran and settled in Yenisehir in the 18th century. The ground floor of the two-story house has a courtyard, kitchen and pantry on the right, and two winter rooms on the left side of the building.

Wooden stairs adjacent to the kitchen wall lead to the upper floor. The front facade facing the garden extend outwards with arched elements in the form of portico. There are two rooms, one large and the other small, on the right, opening to the hall with iwan. The hand-painted floral and panoramic motifs that adorn the house date from the 19th century.